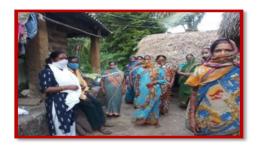

#### **EMERGENCY RESPONSE TO COVID-19**

**Catholic Charities** has played a vital role in addressing the emergency health crisis which occurred towards the end of 2019.

After the complete lockdown we had been granted permission by the government to make awareness programmes. Our team made awareness programmes

and helped people to take precautionary measures. We have reached to villages with hope in giving them and instructing them to follow covid-19 measures. Our team also taught people and made the demo on handwasing techniques, social distancing, use of masks and stay at home.

#### **Awareness on Social Distancing**

Awareness on Corona virus and Social distance in Similipur, Harirajpur, Baurisahi and Sisua Coronaviruses are a group of virus's diseases in mammals and birds. In humans the virus causes respiratory infections which are typically mild but in rare cases, can be lethal. There are no vaccines or antiviral drugs that approved for prevention to treatment. In advanced