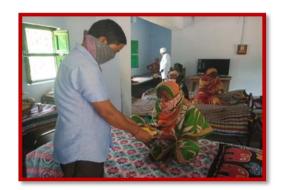

#### **EMERGENCY RESPONSE TO COVID-19**

**Catholic Charities** has played a vital role in addressing the emergency health crisis which occurred towards the end of 2019.

After the complete lockdown we had been granted permission by the government to make awareness programmes. Our team made awareness programmes

and helped people to take precautionary measures. We have reached to villages with hope in giving them and instructing them to follow covid-19 measures. Our team also taught people and made the demo on handwasing techniques, social distancing, use of masks and stay at home.

With the support of donors we have also helped people by giving them ration and cooked food.