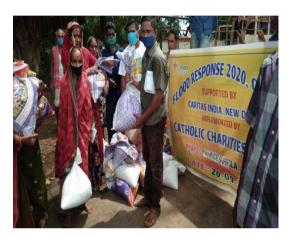

#### EMERGENCY RESPONSE, ODISHA FLOOD 2020

#### FLOOD RESPONSE - 2020

Flood situation in Odisha has affected many districts very badly with loss of lives, crops and houses. As per the report of Special Relief commissioner, the death rate has increased to 17 till 30.8.2020 and more than 14.32 lakh people affected in 20 districts . More than 10,382

#### **RELIEF DISTRIBUTION DETAILS**

One of the major activities in the relief operation is the relief distribution to the victim when all preparation were over in an organise way for

relief, the beneficiaries were informed well ahead of time about the relief and its location for the distribution thus the relief operation took place in a given time. As it was a very important period for the victims to receive urgent need so the materials were provided as per the need of the relief materials taken and distributed in the different

places such as Sukhuakhala village Simlipur GP and Akhandeswara tempole Harirajpur GP Dampada block of district Cuttack.. The total beneficiaries cover 350as the relief materials available.

Catholic Charities had organised a programme on relief distribution on dated21/9/2020 at Sukhuakhala village Simlipur GP The programme was began with inauguration of Most. Rev.John

Barwa SVD Arch Bishop of Cuttack Bhubaneswar, Adv.Rev.Fr.Dibiyasingha Parichha Director Catholic Charities Khurda Road Jatni, Mr.Alin Naik and Mr.Kesaba Chandra Behera Secretary of BAAHKP- Banki, Cuttack Word members were present in the same and selected 170 beneficiaries with others were present. Most Rev.John Barwa SVD Arch Bishop of Cuttack Bhubaneswar spoke that in his speech about the relief assistance provided by Catholic

Charities. We take this opportunity to extend our thankfulness to the donor CARITAS INDIA for having provided relief materials for flood relief operation to the victims Dampada Banki block., Cuttack

Rev.Fr. Dibakar Parichha Director Catholic Charities told that, "The relief assistance should be given to needy and deserving beneficiary in a peaceful manner". Catholic charities, Livelihood project staff. Whatever the resources with us, we must provide the flood