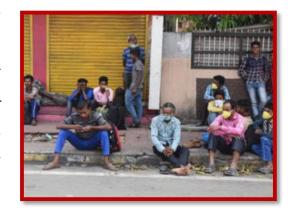

Now a day people are maintaining social Distance and avoiding moving outside unnecessary if any emergency work to go then using mask and sanitizer

Migrant worker after Lockdown- Thousand of Odia migrant are either stranded midway or

have not stepped out of their workplace. They are waiting for the lockdown to be lifted. Within no time, "Thousands of workers will rush to back to their village," Reason of Odia Migrant after Lockdown – Jobless, Food, Homeless, Hopeless, Fearness, Requested to the govt to safe our life, Money

problem so we decided alternative to reach our village by footwear, bike, bicycle and by lift, Missing to the family member, Owner of the Company, industry and factory did not respond anything on the food and Salary so we are bound to leave.

Problem of the Odia migrant- Village people do not gave permission to enter the village and misbehave like a Criminal as well as untouchable person

- In Quarantine Centre feel like a Criminal and jail which is very difficult to us because nobody come to Contact and Meet me. It was very pathetic situation for me.
- Lack of proper arrangements was also reported at a quarantine centre in Similipur Panchayat under banki PS of Cuttack district. A youth who had