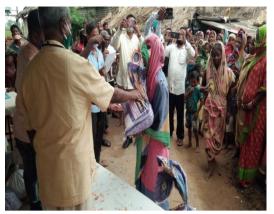

#### **RELIEF DISTRIBUTION DETAILS**

One of the major activities in the relief operation is the relief distribution to the victim when all preparation were over in an organise way for

relief, the beneficiaries were informed well ahead of time about the relief and its location for the distribution thus the relief operation took place in a given time. As it was a very important period for the victims to receive urgent need so the materials were provided as per the need of the relief materials taken and distributed in the different

places such as Sukhuakhala village Simlipur GP and Akhandeswara tempole Harirajpur GP Dampada block of district Cuttack.. The total beneficiaries cover 350as the relief materials available.

Catholic Charities had organised a programme on relief distribution on dated21/9/2020 at Sukhuakhala village Simlipur GP The programme was began with inauguration of Most. Rev.John

Most of the people express their gratitude and thankful to Catholic Charities and donor agencies for providing the relief materials. Even the beneficiaries were happy & satisfied on receiving the food materials, which will helpful for their families during this distressing period. The victims' were requested to Catholic Charities for some assistance which they have lost during the flood.