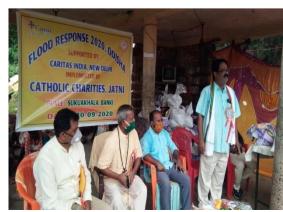

places such as Sukhuakhala village Simlipur GP and Akhandeswara tempole Harirajpur GP Dampada block of district Cuttack.. The total beneficiaries cover 350as the relief materials available.

Catholic Charities had organised a programme on relief distribution on dated21/9/2020 at Sukhuakhala village Simlipur GP The programme was began with inauguration of Most. Rev.John

Barwa SVD Arch Bishop of Cuttack Bhubaneswar, Adv.Rev.Fr.Dibiyasingha Parichha Director Catholic Charities Khurda Road Jatni, Mr.Alin Naik and Mr.Kesaba Chandra Behera Secretary of BAAHKP- Banki, Cuttack Word members were present in the same and selected 170 beneficiaries with others were present. Most Rev.John Barwa SVD Arch Bishop of Cuttack Bhubaneswar spoke that in his speech about the relief assistance provided by Catholic

Charities. We take this opportunity to extend our thankfulness to the donor CARITAS INDIA for having provided relief materials for flood relief operation to the victims Dampada Banki block., Cuttack

Rev.Fr. Dibakar Parichha Director Catholic Charities told that, "The relief assistance should be given to needy and deserving beneficiary in a peaceful manner". Catholic charities, Livelihood project staff. Whatever the resources with us, we must provide the flood