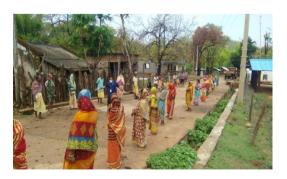

#### **Awareness on Social Distancing**

Awareness on Corona virus and Social distance in Similipur, Harirajpur, Baurisahi and Sisua Coronaviruses are a group of virus's diseases in mammals and birds. In humans the virus causes respiratory infections which are typically mild but in rare cases, can be lethal. There are no vaccines or antiviral drugs that approved for prevention to treatment. In advanced

Now a day people are maintaining social Distance and avoiding moving outside unnecessary if any emergency work to go then using mask and sanitizer

Migrant worker after Lockdown- Thousand of Odia migrant are either stranded midway or